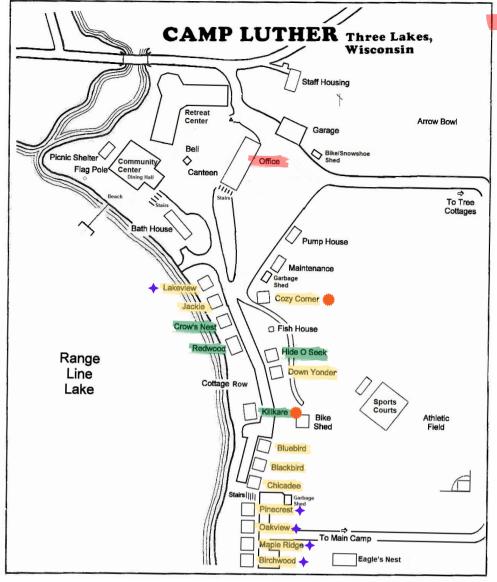

#### 2-BEDROOM COTTAGES [Capacity: 6]

| Name        | Beds           | Screen Porch | Fireplace | Open Year Round* |
|-------------|----------------|--------------|-----------|------------------|
| Birchwood   | 1 Bunk, 2 Twin | ✓            | ✓         | $\checkmark$     |
| Blackbird   | 2 Full         | ✓            | ✓         | ✓                |
| Bluebird    | 1 Full, 1 Bunk | ✓            |           |                  |
| Chicadee    | 1 Full, 1 Bunk | ✓            |           |                  |
| Cozy Corner | 2 Full         | ✓            |           | ✓                |
| Jackie      | 2 Full         | ✓            |           | ✓                |
| Lakeview    | 1 Full, 1 Bunk |              | ✓         | ✓                |
| Maple Ridge | 1 Bunk, 2 Twin | ✓            | ✓         | ✓                |
| Oakview     | 1 Bunk, 2 Twin | ✓            | ✓         | ✓                |
| Pinecrest   | 1 Bunk, 2 Twin | ✓            | ✓         | ✓                |

#### 3-BEDROOM COTTAGES [Capacity: 8]

| Name        | Beds                  | Screen Porch | Fireplace | Open Year Round* |
|-------------|-----------------------|--------------|-----------|------------------|
| Crowsnest   | 2 Full, 1 Bunk        |              |           | $\checkmark$     |
| Down Yonder | 2 Full, 1 Bunk        | ✓            |           | ✓                |
| Hide O Seek | 1 Full, 2 Bunks       | ✓            | ✓         | ✓                |
| Killkare    | 2 Full, 1 Twin, 1 Bur | nk 🗸         | ✓         | ✓                |
| Redwood     | 2 Full, 1 Bunk        | ✓            |           | ✓                |

## WHEELCHAIR ACCESSIBLE COTTAGES:

Killkare, Cozy Corner

Lakeview, Pinecrest, Oakview, Maple Ridge, Birchwood