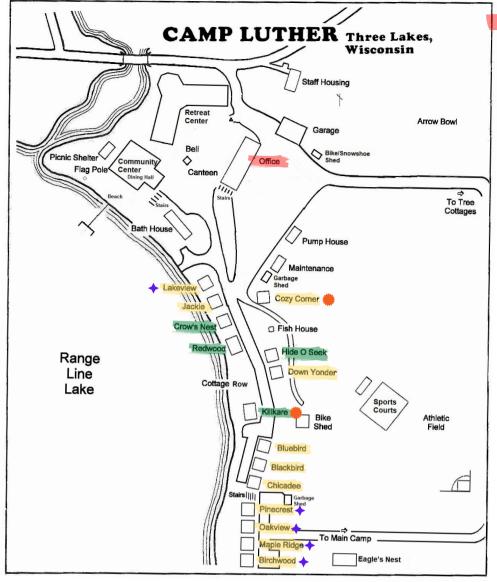

#### 2-BEDROOM COTTAGES [Capacity: 6]

| Name        | Beds           | Screen Porch | Fireplace | Open Year Round* |  |
|-------------|----------------|--------------|-----------|------------------|--|
| Birchwood   | 1 Bunk, 2 Twin | ✓            | ✓         | ✓                |  |
| Blackbird   | 2 Full         | ✓            | ✓         | ✓                |  |
| Bluebird    | 1 Full, 1 Bunk | ✓            |           |                  |  |
| Chicadee    | 1 Full, 1 Bunk | ✓            |           |                  |  |
| Cozy Corner | 2 Full         | ✓            |           | ✓                |  |
| Jackie      | 2 Full         | ✓            |           | ✓                |  |
| Lakeview    | 1 Full, 1 Bunk |              | ✓         | ✓                |  |
| Maple Ridge | 1 Bunk, 2 Twin | ✓            | ✓         | ✓                |  |
| Oakview     | 1 Bunk, 2 Twin | ✓            | ✓         | ✓                |  |
| Pinecrest   | 1 Bunk, 2 Twin | ✓            | ✓         | ✓                |  |

#### 3-BEDROOM COTTAGES [Capacity: 8]

| Name        | Beds                  | Screen Porch | Fireplace | Open Year Round* |
|-------------|-----------------------|--------------|-----------|------------------|
| Crowsnest   | 2 Full, 1 Bunk        |              |           | $\checkmark$     |
| Down Yonder | 2 Full, 1 Bunk        | ✓            |           | ✓                |
| Hide O Seek | 1 Full, 2 Bunks       | ✓            | ✓         | ✓                |
| Killkare    | 2 Full, 1 Twin, 1 Bur | nk 🇸         | ✓         | ✓                |
| Redwood     | 2 Full, 1 Bunk        | ✓            |           | ✓                |

# WHEELCHAIR ACCESSIBLE COTTAGES:

Killkare, Cozy Corner

Lakeview, Pinecrest, Oakview, Maple Ridge, Birchwood